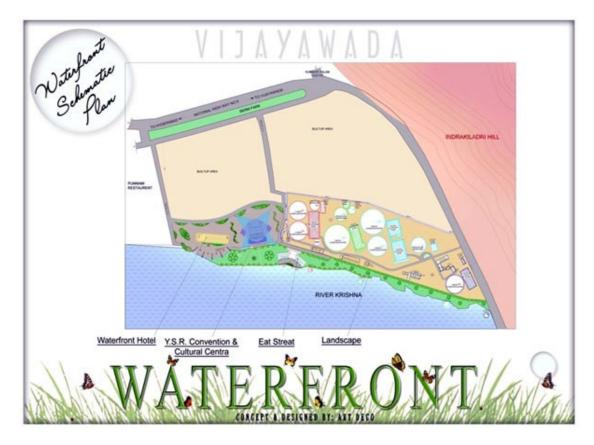

#### Vijayawada, Andhra Pradesh

The proposed Water Front to be developed in Vijayawada shall cater to the aesthetic needs of the citizens of Vijayawada. Following are a few artistic perceptions of the project,

The Water Front shall consist of

- \* Water Front Hotel
- ✤ YSR Convention & Cultural Centre
- Public Plaza and
- \* Landscape