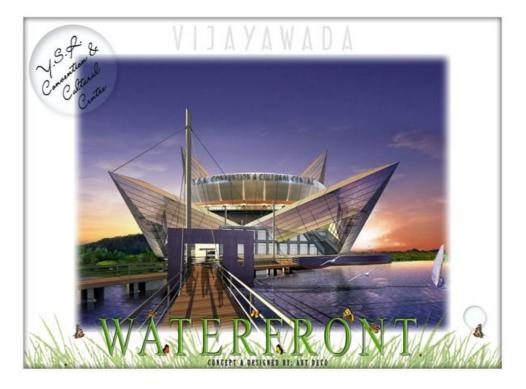

Water Front

#### Vijayawada, Andhra Pradesh



The proposed Water Front to be developed in Vijayawada shall cater to the aesthetic needs of the citizens of Vijayawada. Following are a few artistic perceptions of the project,



The Water Front shall consist of

- \* Water Front Hotel
- ✤ YSR Convention & Cultural Centre
- Public Plaza and
- \* Landscape

### The Entrance,



## Water Front Hotel,



# YSR Convention & Cultural Centre,



## Public Plaza,



### Salíent Features,

- A state of the art convention centre with a capacity of 3000 people.
- 🕌 ultra modern restaurant to serve multí cuísíne food.
- A Budget Hotel with 24 hour coffee shop and other facilities
- An aesthetically designed landscape with Public Plaza, which hosts café's, food courts in a scenic surrounding along the water front.