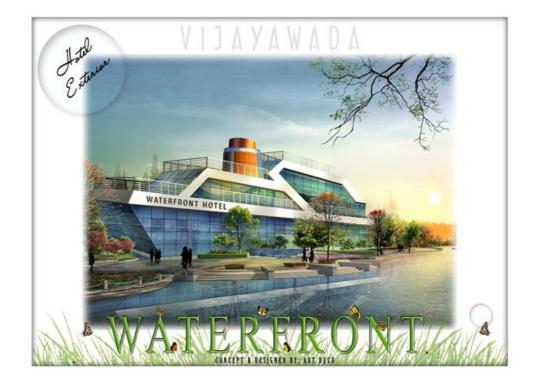

Water Front

#### Vijayawada, Andhra Pradesh



The proposed Water Front to be developed in Vijayawada shall cater to the aesthetic needs of the citizens of Vijayawada. Following are a few artistic perceptions of the project,



The Water Front shall consist of

- \* Water Front Hotel
- ✤ YSR Convention & Cultural Centre
- Public Plaza and
- \* Landscape

### The Entrance,



## Water Front Hotel,



# YSR Convention & Cultural Centre,



## Public Plaza,



### Salíent Features,

- A state of the art convention centre with a capacity of 3000 people.
- 🕌 ultra modern restaurant to serve multí cuísíne food.
- A Budget Hotel with 24 hour coffee shop and other facilities
- An aesthetically designed landscape with Public Plaza, which hosts café's, food courts in a scenic surrounding along the water front.