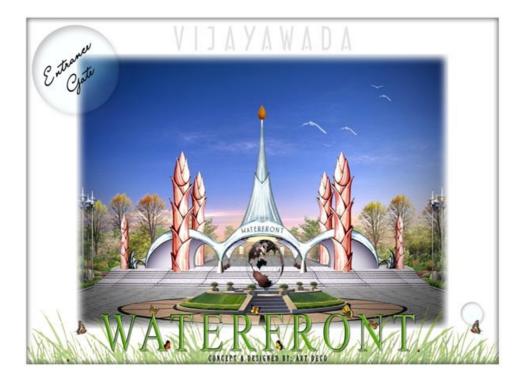

Water Front

#### Vijayawada, Andhra Pradesh



The proposed Water Front to be developed in Vijayawada shall cater to the aesthetic needs of the citizens of Vijayawada. Following are a few artistic perceptions of the project,



The Water Front shall consist of

- \* Water Front Hotel
- ✤ YSR Convention & Cultural Centre
- Public Plaza and
- \* Landscape

### The Entrance,



## Water Front Hotel,



# YSR Convention & Cultural Centre,



## Public Plaza,



### Salíent Features,

- A state of the art convention centre with a capacity of 3000 people.
- 🕌 ultra modern restaurant to serve multí cuísíne food.
- A Budget Hotel with 24 hour coffee shop and other facilities
- An aesthetically designed landscape with Public Plaza, which hosts café's, food courts in a scenic surrounding along the water front.